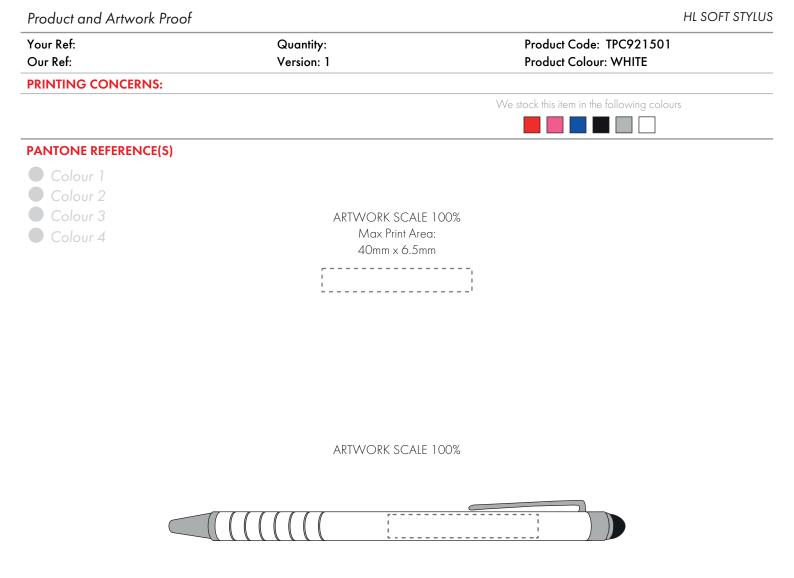

| The dashed line is to | demonstrate p | orint area a | and will not | appear on | your printed item |
|-----------------------|---------------|--------------|--------------|-----------|-------------------|